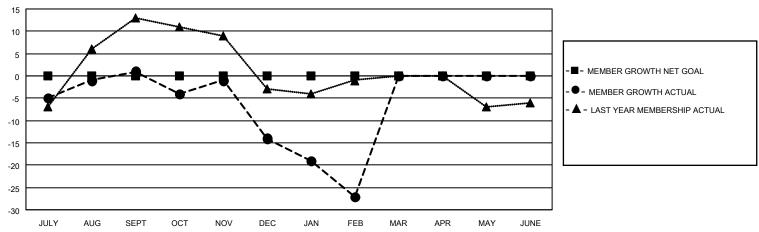

### District 26 M1

| Clubs         |               |             |               | Members               |                        |                         |                                                    |  |
|---------------|---------------|-------------|---------------|-----------------------|------------------------|-------------------------|----------------------------------------------------|--|
|               | RESULTS FOR   | R 2020-2021 |               | RESULTS FOR 2020-2021 |                        |                         |                                                    |  |
| QUARTER       | NEW CLUB GOAL | NEW CLUBS   | DROPPED CLUBS | QUARTER MEME          | BER GROWTH NET<br>GOAL | MEMBER GROWTH<br>ACTUAL | DROPPED<br>MEMBERS ACTUAL<br>(including transfers) |  |
| JULY/AUG/SEPT | 0             | 0           | 0             | JULY/AUG/SEPT         | 0                      | 13                      | 12                                                 |  |
| OCT/NOV/DEC   | 0             | 0           | 0             | OCT/NOV/DEC           | 0                      | 8                       | 22                                                 |  |
| JAN/FEB/MAR   | 0             | 0           | 2             | JAN/FEB/MAR           | 0                      | 16                      | 25                                                 |  |
| APR/MAY/JUNE  | 0             | 0           | 0             | APR/MAY/JUNE          | 0                      | 0                       | 0                                                  |  |

Results as of: 2/28/2021